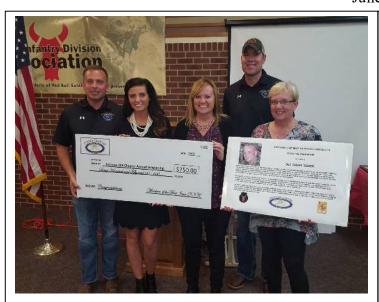

An interesting part of Col White's presentation was that he was himself a patient while on active duty in Afghanistan.

Scholarship Award in honor of fallen soldier: Mandi Backhaus is presented a \$750 Scholarship Award in the name of SGT Daniel Sesker. From left to right: LTC (Ret) Bill Backhaus, Daughter: Mandi Backhaus, Jenny. Backhaus, CPT Justin Foote, and Mother of Fallen Soldier Daniel Sesker: Mysty Stumbo. The coveted Saint Maurice Award presented to SGM Nelson, Jason (2/34 IBCT OPS SGM, and Infantry Association Treasurer). St. Maurice is the patron Saint of the Infantry. L to R: MAJ Randall Stanford, CPT Justin Foote, SGM Jason Nelson and WWII Veteran Richard "Andy" Andrew, 133<sup>rd</sup> Inf Regt combat veteran.