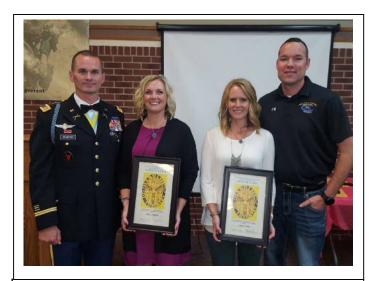

## 70th Annual Reunion of the 34th Infantry Division Association

Shield of Sparta Award. From left to Right: MAJ Randall Stanford, Julie Stanford,: Laura Foote, CPT Justin Foote (2/34 IBCT Assistant Training Officers and Infantry Association outgoing president) Ms. Julie Stanford and Ms. Foote each received the Infantry Association Shield of Sparta Award for outstanding support to the Infantry Branch of the U.S. Army.