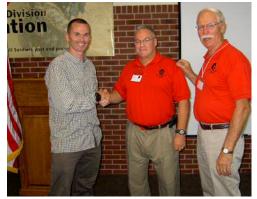

An interesting part of Col White's presentation was that he was himself a patient while on active duty in Afghanistan.

Scholarship Award in honor of fallen soldier: Mandi Backhaus is presented a \$750 Scholarship Award in the name of SGT Daniel Sesker. From left to right: LTC (Ret) Bill Backhaus, Daughter: Mandi Backhaus, Jenny. Backhaus, CPT Justin Foote, and Mother of Fallen Soldier Daniel Sesker: Mysty Stumbo. The coveted Saint Maurice Award presented to SGM Nelson, Jason (2/34 IBCT OPS SGM, and Infantry Association Treasurer). St. Maurice is the patron Saint of the Infantry. L to R: MAJ Randall Stanford, CPT Justin Foote, SGM Jason Nelson and WWII Veteran Richard "Andy" Andrew, 133<sup>rd</sup> Inf Regt combat veteran.