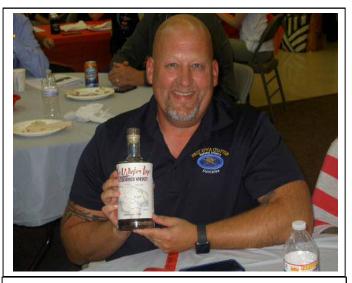

CSM (Ret) Bob Warrington, 168th Inf, is shown with the prize he won at the 34th Infantry Division Association Reunion. He is holding a bottle of 34th Infantry Division "Winter Line" Whiskey, which was distilled and bottled to celebrate the 100<sup>th</sup> Anniversary of the 34th Infantry Division which was formed by the U.S. Army in April 1917 during WWI.