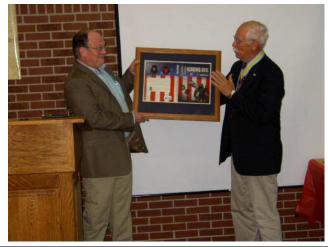

Brian Leehan, the author of "Roaring Bull, the 34<sup>th</sup> Infantry Division in the Global War on Terror, is presented with a framed cover of the book by Russelll Bierl, the Secretary of the 34<sup>th</sup> Infantry Division Association. The book is now available for sale through the Gift Shop at the Iowa Gold Star Museum and the 34<sup>th</sup> Infantry Division HQ's Sales shop at Rosemount, MN. See the book buy offer on page 7 of this newsletter.