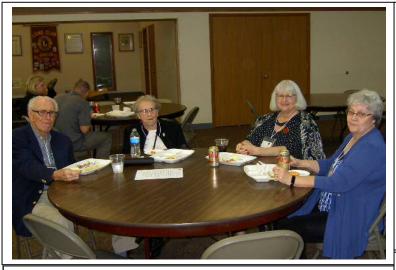

## Photos of the 70th Annual Reunion of the 34th Infantry Division Association

Shown L to R, Matt Anderson, IL, Donald Andrew, IL, Richard "Andy" Andrew (WWII Vet, B/ 133rd Inf Regt., Russ Bierl, Assn. Secretary, Daniel Ewer, Assn. Historian and Web Master, and Eugene Liefield, Assn. Sgt at Arms, with his back to the camera, at the noon lunch table. The six men were enjoying a conversation about Andy's WWII service. He was drafted into the Army while working in Duluth, MN and served in B/ 133rd Infantry. He was wounded four time during the regiment's battles in Italy from Monte Cassino, Anzio and Poe Valley.