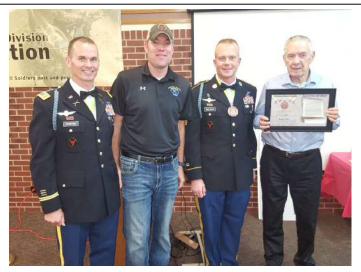

Brian Leehan, the author of "Roaring Bull, the 34<sup>th</sup> Infantry Division in the Global War on Terror, is presented with a framed cover of the book by Russelll Bierl, the Secretary of the 34<sup>th</sup> Infantry Division Association. The book is now available for sale through the Gift Shop at the Iowa Gold Star Museum and the 34<sup>th</sup> Infantry Division HQ's Sales shop at Rosemount, MN. See the book buy offer on page 7 of this newsletter.