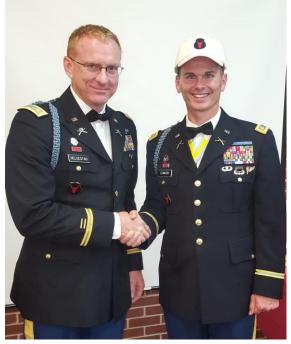

See more photos of the 71sth Reunion in this newsletter.

Outgoing Association President, MAJ Randall Stanford, (Right) congratulates incoming President, MAJ Jacob Helgestad (Left) at the conclusion of the annual reunion of the 34<sup>th</sup> Inf Div Assn in Johnston on Oct 6-7 2017. Major Helgestad has served as an Infantry Company Commander in combat in Afghanistan in the 2-135<sup>th</sup> Infantry. He currently is serving as the S3 of the 1<sup>st</sup> Armored Brigade Combat Team of the 34<sup>th</sup> Inf Div. MAJ Randall is wearing the traditional Past- Presidents Cap of the Association.